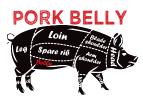

### **SLICED & PULLED MEATS**

smoked pork ribs, coleslaw, chips, in-house pickles, 4 x brioche buns and 3 x sweet corn breads

| SLICE | D SM  | OKED    | BEEF | BRIS | KET |  |
|-------|-------|---------|------|------|-----|--|
| 0 - 0 | 0 = 0 | 1 = 0 / |      | o    |     |  |

- 250g 25.0 | 500g 44.0 | 1kg 65.0
- SMOKED PULLED PORK 250g 25.0 | 500g 44.0 1kg 60.0

SLICED PORK BELLY 250g 29.0 | 500g 48.0 | 1kg 68.0

SOUTHERN FRIED CHICKEN MARYLAND 250-300g 14.0 (1 Piece)