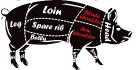

## **CUT GUIDE**

Maryland is a cut of chicken which contains both the drumstick and thigh.

The rump is a boneless five-muscled primal that sits between the sirloin and topside.

Brisket is a cut of meat from the breast or lower chest of beef. Packs a lot of flavour when cooked low and slow.

#### ED PORK

The most common cut best for pulled pork is the collar butt. This cut is also considered the most flavorful part.

A fatty, but incredibly tender cut of meat, the belly is delicious when slow-roasted.